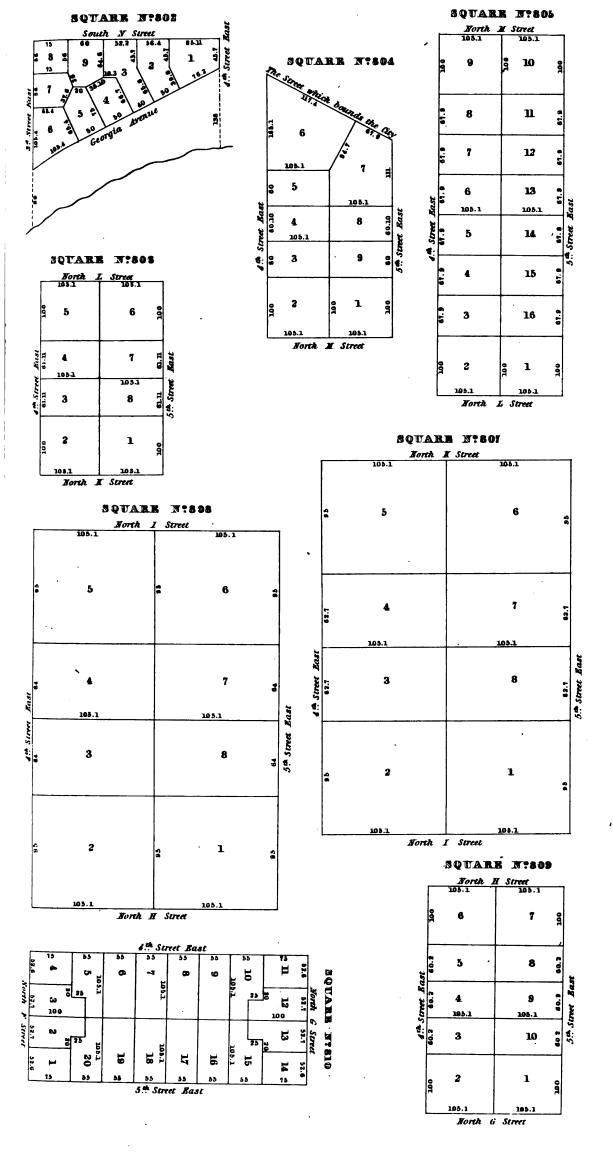

|   |   |   |   |   |
|     | • |   |   |   |   |
|     |   |   | ` |   |   |
|     |   |   |   |   |   |
|     |   |   |   |   |   |
|     |   |   |   |   | • |
|     | • |   |   |   |   |
|     |   |   |   |   |   |
|     |   |   |   |   |   |
|     |   |   |   |   |   |
|     |   |   |   |   |   |
|     | • |   |   |   |   |
|     |   |   |   |   |   |
|     |   |   |   | • |   |
|     |   |   |   |   |   |
|     | • |   |   |   |   |
|     |   |   |   |   |   |
|     |   |   |   |   |   |
|     |   |   |   |   |   |
|     |   |   |   |   | ٠ |
|     |   | • |   |   |   |
|     |   |   |   |   |   |
|     | , |   |   |   | i |
| -   |   |   |   |   |   |
| . • |   | • |   |   |   |
|     |   |   |   |   | ı |



• . 

















• • 







































-.



• • . •



52.7

South E Street

South D Street

52.7

South G Street

\_



• · · : 

# SQUARE Nº835 28 9 10 72 6 9 29 7 12 Street Rust 53.8 62.6 13 Street 5.4 5 2 4 1 Yorth E Street















| SQUARE N:843  |                |                      |         |       |             |  |  |  |  |
|---------------|----------------|----------------------|---------|-------|-------------|--|--|--|--|
|               | South B Street |                      |         |       |             |  |  |  |  |
|               | 52.6           | 52.6                 | 52.6    | 52.63 | ]           |  |  |  |  |
| fast          | 2 8            | 1001<br>1001<br>1001 | 10 g    | ne    |             |  |  |  |  |
|               | 9 7<br>g 101   |                      | 105.    | East  |             |